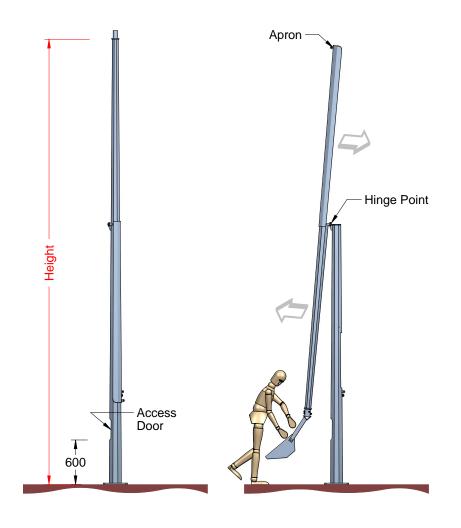

## Tapered Octagonal Centre-Hinged Columns

Vicpole manufacture a range of centre hinged columns that do away with the need for scissor lifts resulting in lower maintenance costs.

These columns are designed to lower lights down to a safe work level, allowing for ease of maintenance.